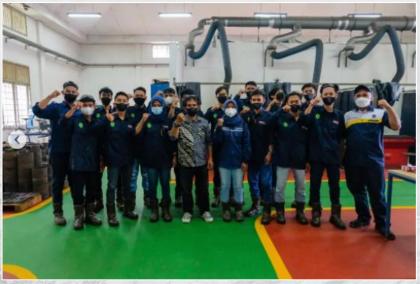

#### **3G SMAW PLATE WELDING TRAINING CLASS WITH UPTD BLKI BALIKPAPAN**

PT Transkon Jaya Tbk, on February 4, 2022, opened the 3G SMAW Plate Welding Training Class in collaboration with the Job Training Center. With the opening of the SMW 3G Plate Welder Training Class, it is hoped that the 16 joined employees can receive special training before being placed in the Welding and Fabrication department.