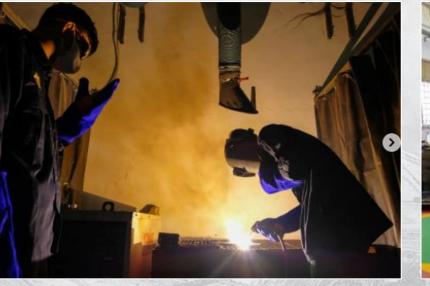

#### **3G SMAW PLATE WELDING TRAINING CLASS WITH UPTD BLKI BALIKPAPAN**

PT Transkon Jaya Tbk, on February 4, 2022, opened the 3G SMAW Plate Welding Training Class in collaboration with the Job Training Center. With the opening of the SMW 3G Plate Welder Training Class, it is hoped that the 16 joined employees can receive special training before being placed in the Welding and Fabrication department.