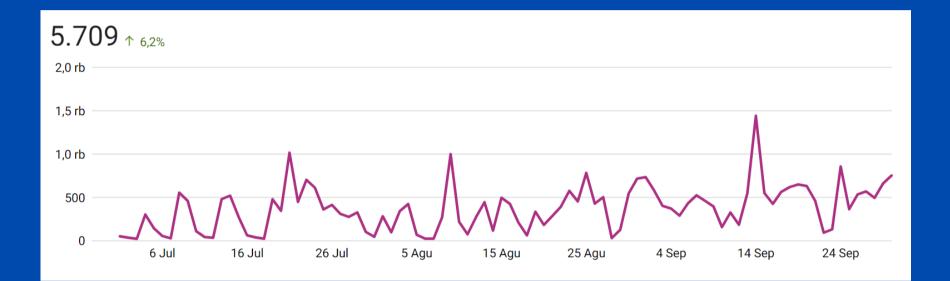

---------------------------|-----|--------|
|                           |     | 40.89% |
| 51 to 200 employees       | 127 |        |
| 1,001 to 5,000 employees  | 102 | 1      |
| 10,001+ employees         | 87  | 9.019  |
| 201 to 500 employees      | 86  | 8.9%   |
| 5,001 to 10,000 employees | 75  | 7.76%  |
| 11 to 50 employees        | 57  | 5.9%   |
| 2 to 10 employees         | 37  | 3.83%  |
|                           |     |        |

# Added followers: 60 followers (+17%)



# FACEBOOK

### Page Reach:

1.608 4 11,4%



## Visitor Data Based on: Age and Gender



#### Visitor Data Based on: Location



# Visitor Data Based on: Country

| Indonesia    |  |       |
|--------------|--|-------|
|              |  | 99.3% |
| Iraq<br>0.2% |  |       |

# INSTAGRAM

### Page Reach :



## Visitor Data Based on: Age and Gender



## Visitor Data Based on: Location



# Visitor Data Based on: Country

| Indonesia         | 69.7% |
|-------------------|-------|
| Australia<br>0.1% | 0.7.7 |
| Malaysia<br>0.1%  |       |
| Singapore<br>0.1% |       |
| Taiwan<br>0.1%    |       |

# THANK YOU