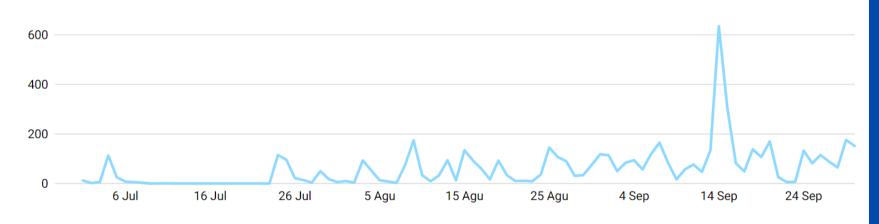

vices                    | 36       | 2.61%         |
| Primary/Secondary Education          | 32       | 2.32%         |

# **Visitor Data Based on: Company Size**

Visitors % of Visitors

13.15%

10.56%

9.01% 8.9%

| 501 to 1,000 employees    | 395 |        |
|---------------------------|-----|--------|
|                           |     | 40.89% |
| 51 to 200 employees       | 127 |        |
| 1,001 to 5,000 employees  | 102 | 1      |
| 10,001+ employees         | 87  | 9.019  |
| 201 to 500 employees      | 86  | 8.9%   |
| 5,001 to 10,000 employees | 75  | 7.76%  |
| 11 to 50 employees        | 57  | 5.9%   |
| 2 to 10 employees         | 37  | 3.83%  |
|                           |     |        |

# Added followers: 60 followers (+17%)



# FACEBOOK

### Page Reach:

1.608 4 11,4%



## Visitor Data Based on: Age and Gender



#### Visitor Data Based on: Location



# Visitor Data Based on: Country

| Indonesia    |  |       |
|--------------|--|-------|
|              |  | 99.3% |
| Iraq<br>0.2% |  |       |

# INSTAGRAM

### Page Reach :



## Visitor Data Based on: Age and Gender



## Visitor Data Based on: Location



# Visitor Data Based on: Country

| Indonesia         | 69.7% |
|-------------------|-------|
| Australia<br>0.1% | 0.7.7 |
| Malaysia<br>0.1%  |       |
| Singapore<br>0.1% |       |
| Taiwan<br>0.1%    |       |

# THANK YOU