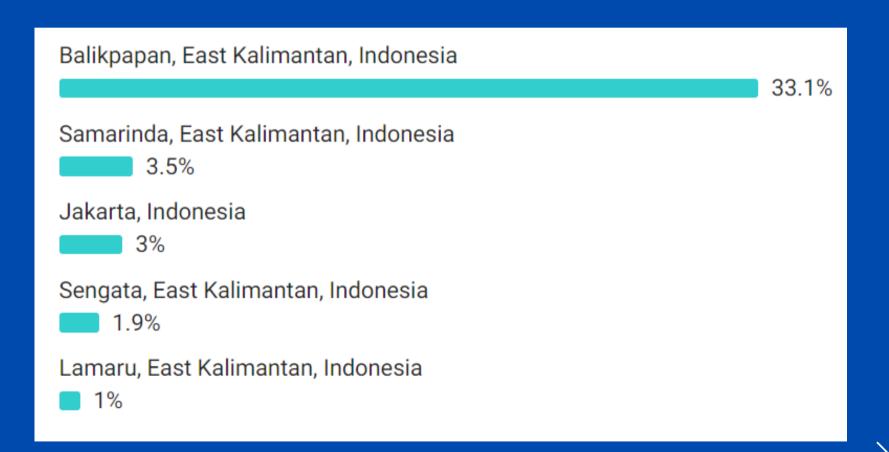

.89% |
| 51 to 200 employees       | 127 |        |
| 1,001 to 5,000 employees  | 102 | 1      |
| 10,001+ employees         | 87  | 9.019  |
| 201 to 500 employees      | 86  | 8.9%   |
| 5,001 to 10,000 employees | 75  | 7.76%  |
| 11 to 50 employees        | 57  | 5.9%   |
| 2 to 10 employees         | 37  | 3.83%  |
|                           |     |        |

# Added followers: 60 followers (+17%)



# FACEBOOK

### Page Reach:

1.608 4 11,4%



## Visitor Data Based on: Age and Gender



#### Visitor Data Based on: Location



# Visitor Data Based on: Country

| Indonesia    |  |       |
|--------------|--|-------|
|              |  | 99.3% |
| Iraq<br>0.2% |  |       |

# INSTAGRAM

### Page Reach :



## Visitor Data Based on: Age and Gender



## Visitor Data Based on: Location



# Visitor Data Based on: Country

| Indonesia         | 69.7% |
|-------------------|-------|
| Australia<br>0.1% | 0.7.7 |
| Malaysia<br>0.1%  |       |
| Singapore<br>0.1% |       |
| Taiwan<br>0.1%    |       |

# THANK YOU