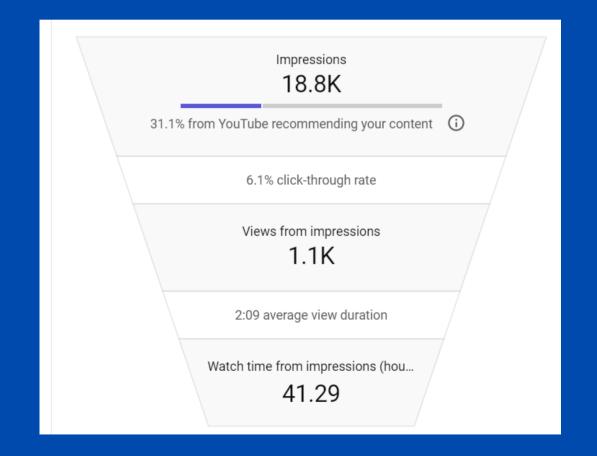

# DIGITAL RELATION REPORT

**Periode : July - September 2021** 



# YOUTUBE

# Visitor Data Based on: Traffic Source Types



## Visitor Data Based on: Number of Views



# Visitor Data Based on: External Traffic Sources

| Proportion of your total traffic: 9.2% |                 |
|----------------------------------------|-----------------|
| WhatsApp                               | 57.7%           |
| Facebook                               | <b>——</b> 17.3% |
| linkedin.android                       | <b>—</b> 7.7%   |
| linkedin.com                           | • 4.2%          |
| Google Search                          | 2.4%            |

# Visitor Data Based on: Youtube Search Traffic Sources

| Proportion of your total traffic: | 26.8%  |
|-----------------------------------|--------|
| transkon jaya tbk                 | 2.2%   |
| tol balikpapan samarinda          | 1.6%   |
| jalan tol balikpapan samarinda    | 1.0%   |
| tol