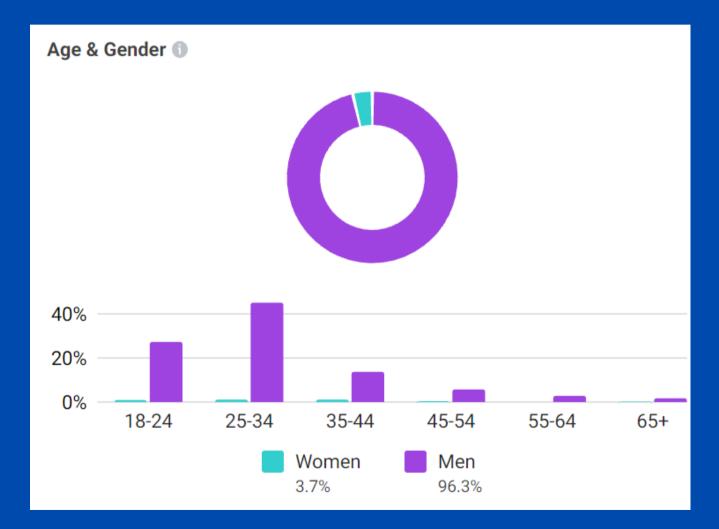

|
| Primary/Secondary Education          | 32       | 2.32%         |

# **Visitor Data Based on: Company Size**

Visitors % of Visitors

13.15%

10.56%

9.01% 8.9%

| 501 to 1,000 employees    | 395 |        |
|---------------------------|-----|--------|
|                           |     | 40.89% |
| 51 to 200 employees       | 127 |        |
| 1,001 to 5,000 employees  | 102 | 1      |
| 10,001+ employees         | 87  | 9.019  |
| 201 to 500 employees      | 86  | 8.9%   |
| 5,001 to 10,000 employees | 75  | 7.76%  |
| 11 to 50 employees        | 57  | 5.9%   |
| 2 to 10 employees         | 37  | 3.83%  |
|                           |     |        |

# Added followers: 60 followers (+17%)



# FACEBOOK

### Page Reach:

1.608 4 11,4%



## Visitor Data Based on: Age and Gender



#### Visitor Data Based on: Location



# Visitor Data Based on: Country

| Indonesia    |  |       |
|--------------|--|-------|
|              |  | 99.3% |
| Iraq<br>0.2% |  |       |

# INSTAGRAM

### Page Reach :



## Visitor Data Based on: Age and Gender



## Visitor Data Based on: Location



# Visitor Data Based on: Country

| Indonesia         | 69.7% |
|-------------------|-------|
| Australia<br>0.1% | 0.7.7 |
| Malaysia<br>0.1%  |       |
| Singapore<br>0.1% |       |
| Taiwan<br>0.1%    |       |

# THANK YOU