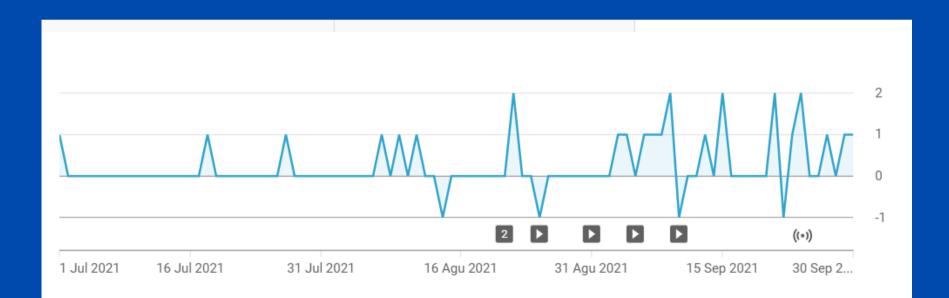

Traffic Sources

| Proportion of your total traffic: | 26.8%  |
|-----------------------------------|--------|
| transkon jaya tbk                 | 2.2%   |
| tol balikpapan samarinda          | 1.6%   |
| jalan tol balikpapan samarinda    | 1.0%   |
| tol                               | 0.4%   |
| balikpapan                        | • 0.2% |

# Visitor Data Based on: Watch Time from Subscriber



# Visitor Data Based on: Top Geography

Indonesia



## Visitor Data Based on: Age and Gender

| Female      | 66.2% |
|-------------|-------|
| Male        | 33.9% |
|             |       |
| 13–17 years |       |
| 18-24 years | 100%  |
| 25–34 years |       |
| 35–44 years |       |
| 45–54 years |       |
| 55–64 years |       |
| 65+ years   |       |

# Added subscribers: 22 subscribers.



# LINKEDIN

# Visitor Data Based on: Type of Job



## Visitor Data Based on: Location



# Visitor Data Based on: Industry

|                                      | Visitors | % of Visitors |
|--------------------------------------|----------|---------------|
| Automotive                           | 435      |               |
|                                      |          | 31.59%        |
| Mining & Metals                      | 123      | 8.93%         |
| Mechanical or Industrial Engineering | 66       | 4.79%         |
| Construction                         | 54       | 3.92%         |
| Information Technology and Services  | 45       | 3.27%         |
| Financial Services                   | 42       | 3.05%         |
| Oil & Energy                         | 42       | 3.05%