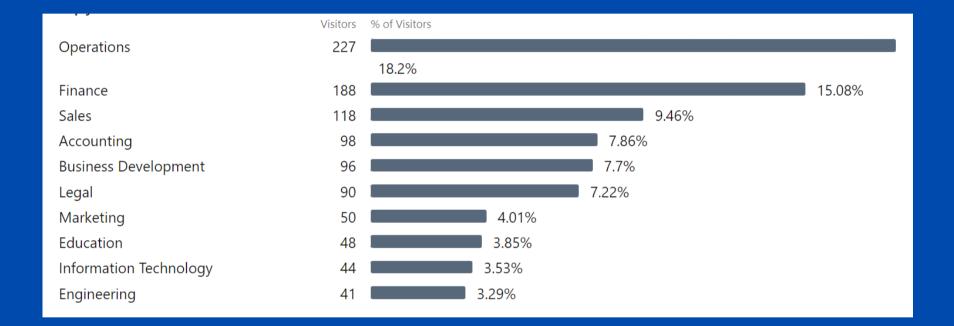

| 26.8%  |
|-----------------------------------|--------|
| transkon jaya tbk                 | 2.2%   |
| tol balikpapan samarinda          | 1.6%   |
| jalan tol balikpapan samarinda    | 1.0%   |
| tol                               | 0.4%   |
| balikpapan                        | • 0.2% |

# Visitor Data Based on: Watch Time from Subscriber



# Visitor Data Based on: Top Geography

Indonesia



## Visitor Data Based on: Age and Gender

| Female      | 66.2% |
|-------------|-------|
| Male        | 33.9% |
|             |       |
| 13–17 years |       |
| 18-24 years | 100%  |
| 25–34 years |       |
| 35–44 years |       |
| 45–54 years |       |
| 55–64 years |       |
| 65+ years   |       |

# Added subscribers: 22 subscribers.



# LINKEDIN

# Visitor Data Based on: Type of Job



## Visitor Data Based on: Location



# Visitor Data Based on: Industry

|                                      | Visitors | % of Visitors |
|--------------------------------------|----------|---------------|
| Automotive                           | 435      |               |
|                                      |          | 31.59%        |
| Mining & Metals                      | 123      | 8.93%         |
| Mechanical or Industrial Engineering | 66       | 4.79%         |
| Construction                         | 54       | 3.92%         |
| Information Technology and Services  | 45       | 3.27%         |
| Financial Services                   | 42       | 3.05%         |
| Oil & Energy                         | 42       | 3.05%         |
| Education Management                 | 38