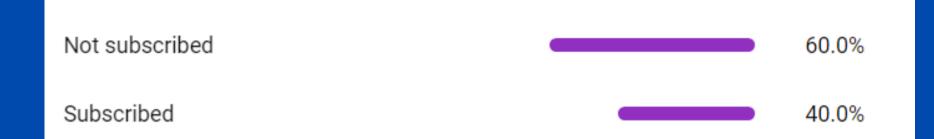

## Visitor Data Based on: Age and Gender

| Female      | 66.2% |
|-------------|-------|
| Male        | 33.9% |
|             |       |
| 13–17 years |       |
| 18-24 years | 100%  |
| 25–34 years |       |
| 35–44 years |       |
| 45–54 years |       |
| 55–64 years |       |
| 65+ years   |       |