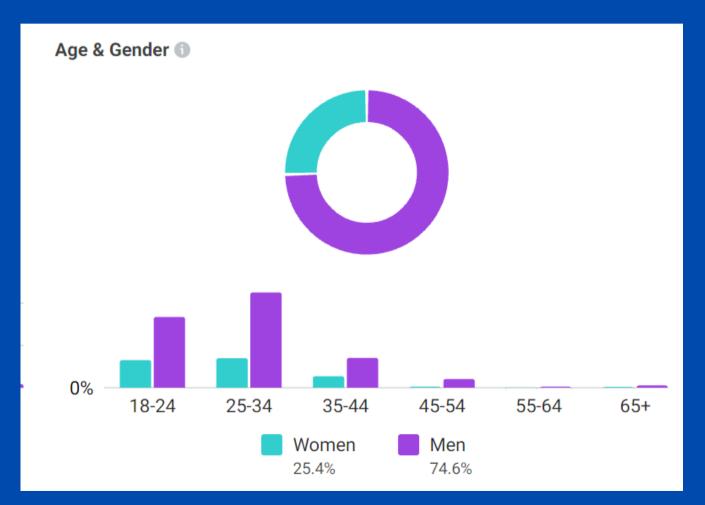

|                           |     | 40.89% |
| 51 to 200 employees       | 127 |        |
| 1,001 to 5,000 employees  | 102 | 1      |
| 10,001+ employees         | 87  | 9.019  |
| 201 to 500 employees      | 86  | 8.9%   |
| 5,001 to 10,000 employees | 75  | 7.76%  |
| 11 to 50 employees        | 57  | 5.9%   |
| 2 to 10 employees         | 37  | 3.83%  |
|                           |     |        |

# Added followers: 60 followers (+17%)



# FACEBOOK

### Page Reach:

1.608 4 11,4%



## Visitor Data Based on: Age and Gender



#### Visitor Data Based on: Location



# Visitor Data Based on: Country

| Indonesia    |  |       |
|--------------|--|-------|
|              |  | 99.3% |
| Iraq<br>0.2% |  |       |

# INSTAGRAM

### Page Reach :



## Visitor Data Based on: Age and Gender



## Visitor Data Based on: Location



# Visitor Data Based on: Country

| Indonesia         | 69.7% |
|-------------------|-------|
| Australia<br>0.1% | 0.7.7 |
| Malaysia<br>0.1%  |       |
| Singapore<br>0.1% |       |
| Taiwan<br>0.1%    |       |

# THANK YOU