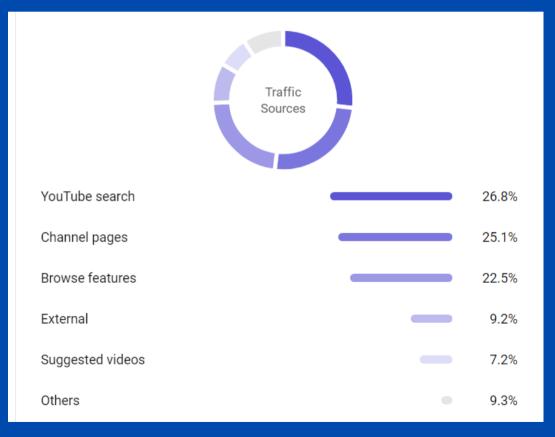

# DIGITAL RELATION REPORT

**Periode : July - September 2021** 



# YOUTUBE

# Visitor Data Based on: Traffic Source Types



## Visitor Data Based on: Number of Views



# Visitor Data Based on: External Traffic Sources

| Proportion of your total traffic: 9.2% |                 |
|----------------------------------------|-----------------|
| WhatsApp                               | 57.7%           |
| Facebook                               | <b>——</b> 17.3% |
| linkedin.android                       | <b>—</b> 7.7%   |
| linkedin.com                           | • 4.2%          |
| Google Search                          | 2.4%            |

# Visitor Data Based on: Youtube Search Traffic Sources

| Proportion of your total traffic: | 26.8%  |
|-----------------------------------|--------|
| transkon jaya tbk                 | 2.2%   |
| tol balikpapan samarinda          | 1.6%   |
| jalan tol balikpapan samari