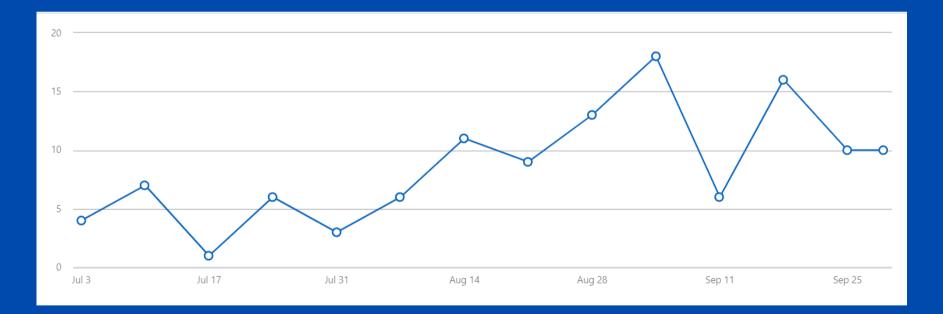

| 38       | 2.76%         |
| Consumer Services                    | 36       | 2.61%         |
| Primary/Secondary Education          | 32       | 2.32%         |

# **Visitor Data Based on: Company Size**

Visitors % of Visitors

13.15%

10.56%

9.01% 8.9%

| 501 to 1,000 employees    | 395 |        |
|---------------------------|-----|--------|
|                           |     | 40.89% |
| 51 to 200 employees       | 127 |        |
| 1,001 to 5,000 employees  | 102 | 1      |
| 10,001+ employees         | 87  | 9.019  |
| 201 to 500 employees      | 86  | 8.9%   |
| 5,001 to 10,000 employees | 75  | 7.76%  |
| 11 to 50 employees        | 57  | 5.9%   |
| 2 to 10 employees         | 37  | 3.83%  |
|                           |     |        |

# Added followers: 60 followers (+17%)



# FACEBOOK

### Page Reach:

1.608 4 11,4%



## Visitor Data Based on: Age and Gender



#### Visitor Data Based on: Location



# Visitor Data Based on: Country

| Indonesia    |  |       |
|--------------|--|-------|
|              |  | 99.3% |
| Iraq<br>0.2% |  |       |

# INSTAGRAM

### Page Reach :



## Visitor Data Based on: Age and Gender



## Visitor Data Based on: Location



# Visitor Data Based on: Country

| Indonesia         | 69.7% |
|-------------------|-------|
| Australia<br>0.1% | 0.7.7 |
| Malaysia<br>0.1%  |       |
| Singapore<br>0.1% |       |
| Taiwan<br>0.1%    |       |

# THANK YOU