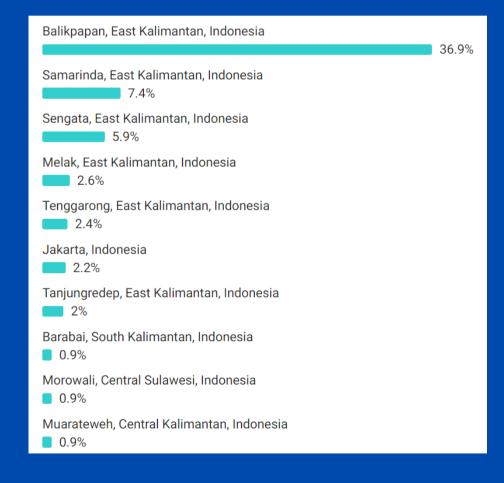

| 32       | 2.32%         |

# **Visitor Data Based on: Company Size**

Visitors % of Visitors

13.15%

10.56%

9.01% 8.9%

| 501 to 1,000 employees    | 395 |        |
|---------------------------|-----|--------|
|                           |     | 40.89% |
| 51 to 200 employees       | 127 |        |
| 1,001 to 5,000 employees  | 102 | 1      |
| 10,001+ employees         | 87  | 9.019  |
| 201 to 500 employees      | 86  | 8.9%   |
| 5,001 to 10,000 employees | 75  | 7.76%  |
| 11 to 50 employees        | 57  | 5.9%   |
| 2 to 10 employees         | 37  | 3.83%  |
|                           |     |        |

# Added followers: 60 followers (+17%)



# FACEBOOK

### Page Reach:

1.608 4 11,4%



## Visitor Data Based on: Age and Gender



#### Visitor Data Based on: Location



# Visitor Data Based on: Country

| Indonesia    |  |       |
|--------------|--|-------|
|              |  | 99.3% |
| Iraq<br>0.2% |  |       |

# INSTAGRAM

### Page Reach :



## Visitor Data Based on: Age and Gender



## Visitor Data Based on: Location



# Visitor Data Based on: Country

| Indonesia         | 69.7% |
|-------------------|-------|
| Australia<br>0.1% | 0.7.7 |
| Malaysia<br>0.1%  |       |
| Singapore<br>0.1% |       |
| Taiwan<br>0.1%    |       |

# THANK YOU