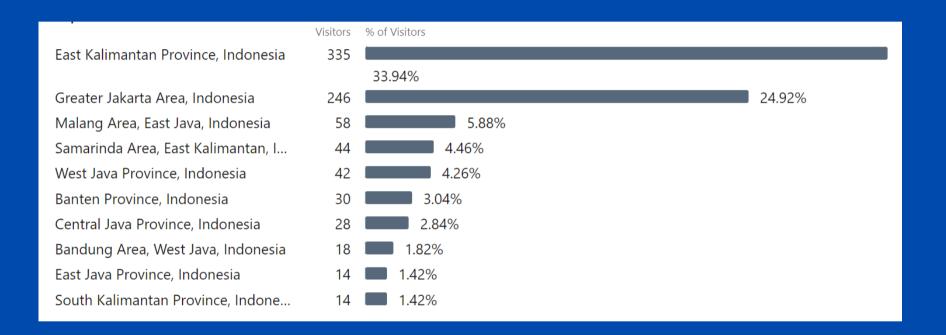

----------|--------|
| transkon jaya tbk                 | 2.2%   |
| tol balikpapan samarinda          | 1.6%   |
| jalan tol balikpapan samarinda    | 1.0%   |
| tol                               | 0.4%   |
| balikpapan                        | • 0.2% |

# Visitor Data Based on: Watch Time from Subscriber



# Visitor Data Based on: Top Geography

Indonesia



## Visitor Data Based on: Age and Gender

| Female      | 66.2% |
|-------------|-------|
| Male        | 33.9% |
|             |       |
| 13–17 years |       |
| 18-24 years | 100%  |
| 25–34 years |       |
| 35–44 years |       |
| 45–54 years |       |
| 55–64 years |       |
| 65+ years   |       |

# Added subscribers: 22 subscribers.



# LINKEDIN

# Visitor Data Based on: Type of Job



## Visitor Data Based on: Location



# Visitor Data Based on: Industry

|                                      | Visitors | % of Visitors |
|--------------------------------------|----------|---------------|
| Automotive                           | 435      |               |
|                                      |          | 31.59%        |
| Mining & Metals                      | 123      | 8.93%         |
| Mechanical or Industrial Engineering | 66       | 4.79%         |
| Construction                         | 54       | 3.92%         |
| Information Technology and Services  | 45       | 3.27%         |
| Financial Services                   | 42       | 3.05%         |
| Oil & Energy                         | 42       | 3.05%         |
| Education Management                 | 38       | 2.76%         |
| Consumer Serv